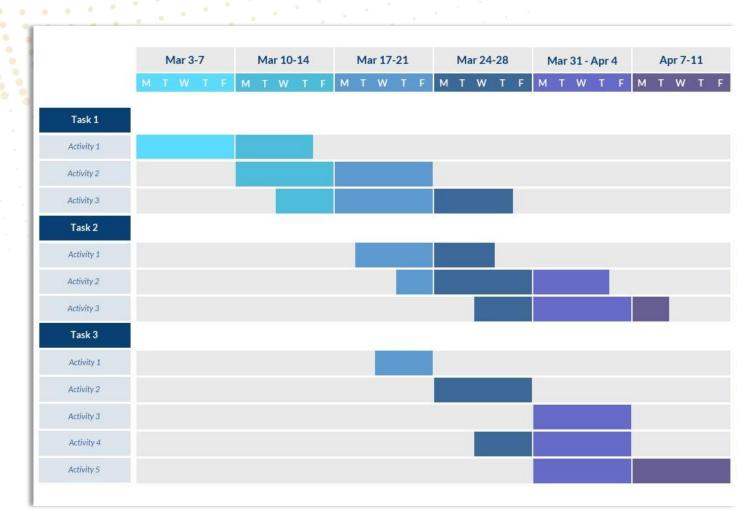

## How We Work

### Gantt chart/time line

We prepare the gantt chart on the basis of product and previous experience to calculate tentative step wise timing and projected plan of work.