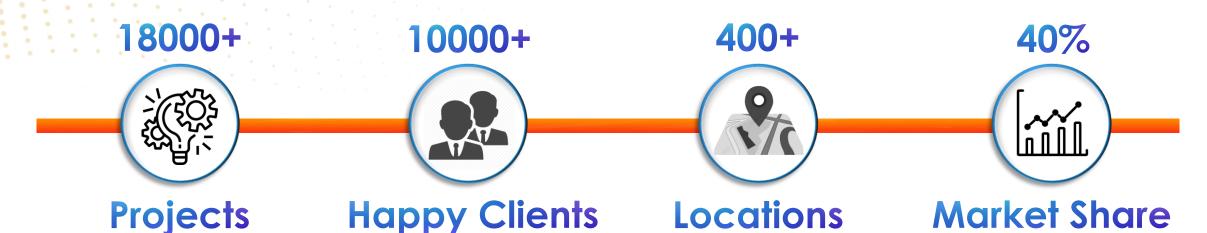

## Work History

**INDUCE INDIA** starts working as a Technical Consultant and has reached out to 18,000 businesses in the world to get their license within the given time.

The industries we covered are as follows: