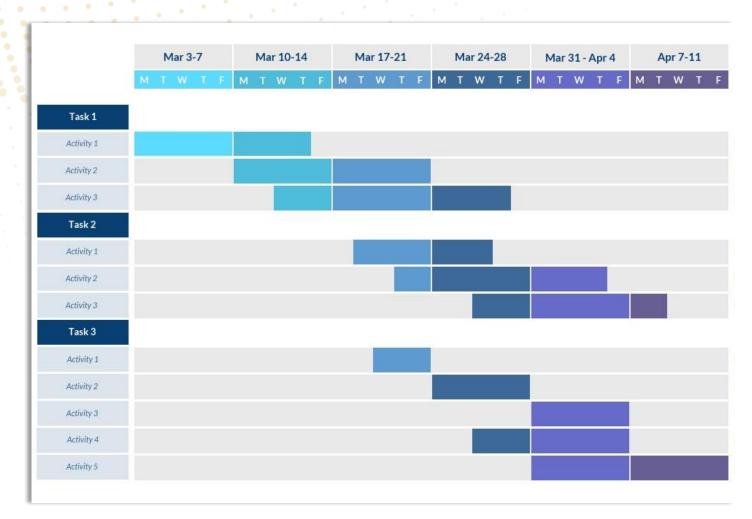

### Gantt chart/time line

We prepare the gantt chart on the basis of product and previous experience to calculate tentative step wise timing and projected plan of work.